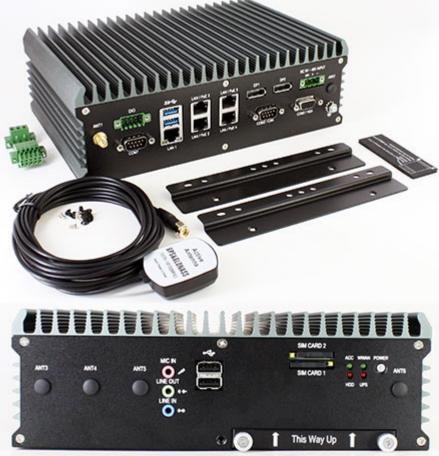

## FleetPC-5-B Car-PC (AMD RX-216GD 2x3Ghz, 4GB RAM, Autostart-Controller, 9-48V Automotive Netzteil, GPS) [FANLESS]

[http://www.cartft.com/catalog/il/2426]

- 4x DI / 4x DO with Relay 12V / 100mA
- Vibration/shock tested

Dimensions / Weight

CPU RAM Graphics

GPS

Expansion

OS Support Vibration & Shock Operating temperature

Certification

I/O

Drive bays

Power supply

Scope of supply

229mm W x 161mm D x 65mm H, 1.4kg

AMD RX-216GD Dual Core 1.6GHz up to 3.0 GHz 2x SO-DDR-4 RAM (up to 32GB) [1x 4GB RAM included]

AMD Radeon

VDB-810

- 3x Mini-PCle

- 1x M.2 A-E key 2230 slot Windows 7/8/10, Linux

MIL-STD-810G

-40~70°C (with SSD)

CE, FCC, E13

- 2x Intel i210-AT; Ethernet Switch: 1x Marvell 88E6176 (+3x Port)
- 2x RS232/422/485
- 2x USB3.0 + 2x USB2.0
- GPIO port (4in, 4out, with Relay 12V/100mA)
- MIC In + SPK Out
- 2x dP + 1x DSUB-15 VGA
- 4x SMA Antenna hole (for eg. GPS, GSM/GPRS/3G, WLAN,

Bluetooth)

- 2x SIM card slot
- 1x 2.5" SATA HDD/SSD drive bay
- 1x Cfast slot
- 9~48V DC PSU included
- Power off Delay Time Setting by Software, Default 5min
- Backup Battery Kit (optional)
- FleetPC-5-B PC with RX-216GD (2x3Ghz), 4GB RAM, mounting
- 1x Pigtail + antenna for GPS